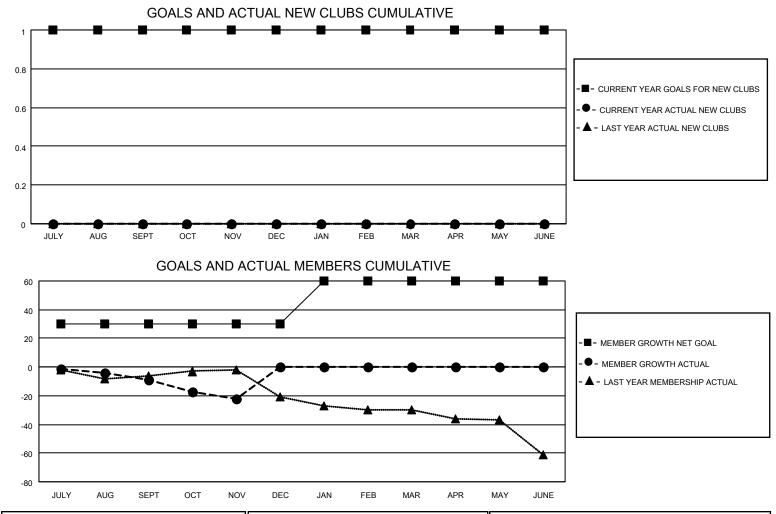

## LOCATION ILLINOIS

District 1 H

Results as of: 11/30/2020

| Clubs                 |               |           |               | Members               |                        |                         |                                                    |  |  |
|-----------------------|---------------|-----------|---------------|-----------------------|------------------------|-------------------------|----------------------------------------------------|--|--|
| RESULTS FOR 2020-2021 |               |           |               | RESULTS FOR 2020-2021 |                        |                         |                                                    |  |  |
| QUARTER               | NEW CLUB GOAL | NEW CLUBS | DROPPED CLUBS | QUARTER               | BER GROWTH NET<br>GOAL | MEMBER GROWTH<br>ACTUAL | DROPPED<br>MEMBERS ACTUAL<br>(including transfers) |  |  |
| JULY/AUG/SEPT         | 1             | 0         | 0             | JULY/AUG/SEPT         | 30                     | 15                      | 19                                                 |  |  |
| OCT/NOV/DEC           | 0             | 0         | 0             | OCT/NOV/DEC           | 0                      | 8                       | 19                                                 |  |  |
| JAN/FEB/MAR           | 0             | 0         | 0             | JAN/FEB/MAR           | 30                     | 0                       | 0                                                  |  |  |
| APR/MAY/JUNE          | 0             | 0         | 0             | APR/MAY/JUNE          | 0                      | 0                       | 0                                                  |  |  |

| DROPPED CLUBS: 0             |    | 7 CLUBS OF 38 ADDED 1 OR MORE | GENDER DISTRIBUTION                |              |       |
|------------------------------|----|-------------------------------|------------------------------------|--------------|-------|
|                              |    | NEW MEMBERS                   | MALE                               | 713 (76.83%) |       |
| DROPPED MEMBERS              |    |                               | FEMALE                             | 215 (23.17%) |       |
| DECEASED                     | 7  | CLICK HERE FOR CUMULATIVE     | TOTAL FAMILY UNIT MEMBERS          |              | 124   |
| CLUB CANCELLED 0<br>OTHER 31 |    | MEMBERSHIP DATA               | FAMILY MEMBERS PAYING HALF<br>DUES |              | 63    |
|                              |    |                               |                                    |              | 03    |
| TOTAL                        | 38 |                               |                                    |              |       |
|                              |    |                               |                                    |              | 4 5 4 |